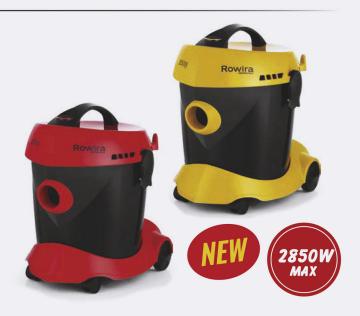

### WD110 KLAS

#### **GERMANY**

- Wet dry cleaning system
- 20 I dust hopper capacity
- High suction power
- By-pass motor system
- Durable, multi-use cloth dust bag
- 360° rotating wheels
- Cable windung bed
- Carpet, armchair, sofa sweeping accessories
- Pipe, sweeper and accessory parking apparatus