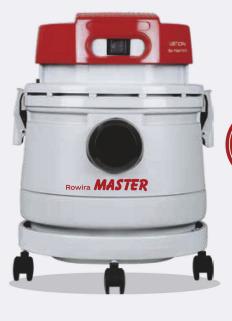

### Rowira

**GERMANY** 

WD205 MASTER

- Wet dry cleaning system 1900**W** Max

- 20 I dust hopper capacity
- High suction power
- By-pass motor system
- Durable, multi-use cloth dust bag
- 360° rotating wheels
- Cable windung bed
- Carpet, armchair, sofa sweeping accessories
- Pipe, sweeper and accessory parking apparatus