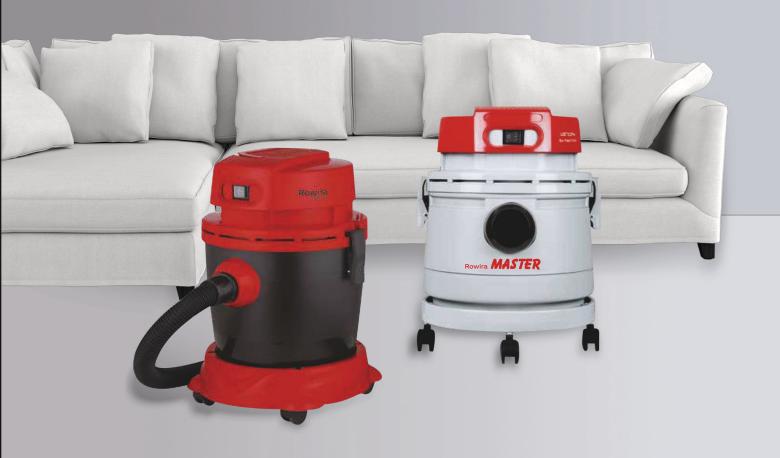

### Rowira

**GERMANY** 

WD205 MASTER

- Wet dry cleaning system 1900**W** Max

- 20 I dust hopper capacity
- High suction power
- By-pass motor system
- Durable, multi-use cloth dust bag
- 360° rotating wheels
- Cable windung bed
- Carpet, armchair, sofa sweeping accessories
- Pipe, sweeper and accessory parking apparatus