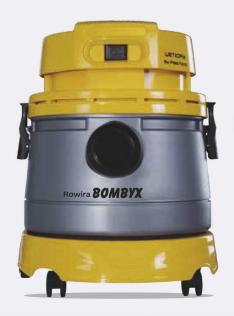

### Rowira

**GERMANY** 

WD225 BOMBYX

- Wet dry cleaning system
- 20 I dust hopper capacity
- High suction power
- By-pass motor system
- Durable, multi-use cloth dust bag
- 360° rotating wheels
- Cable windung bed
- Carpet, armchair, sofa sweeping accessories
- Pipe, sweeper and accessory parking apparatus