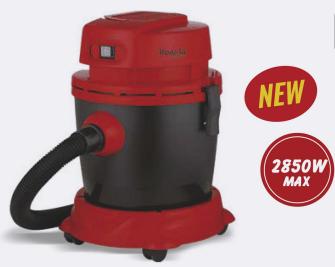

#### WD205E POWER

- Wet dry cleaning system
- 20 I dust hopper capacity
- High suction power
- By-pass motor system
- Durable, multi-use cloth dust bag
- 360° rotating wheels
- Cable windung bed
- Carpet, armchair, sofa sweeping accessories
- Pipe, sweeper and accessory parking apparatus