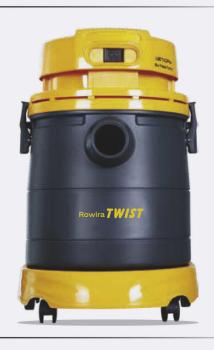

## WD245 TWIST GERMANY

- Wet dry cleaning system
- 30 I dust hopper capacity
- High suction power
- By-pass motor system
- Durable, multi-use cloth dust bag
- 360° rotating wheels
- Cable windung bed
- Carpet, armchair, sofa sweeping accessories
- Pipe, sweeper and accessory parking apparatus